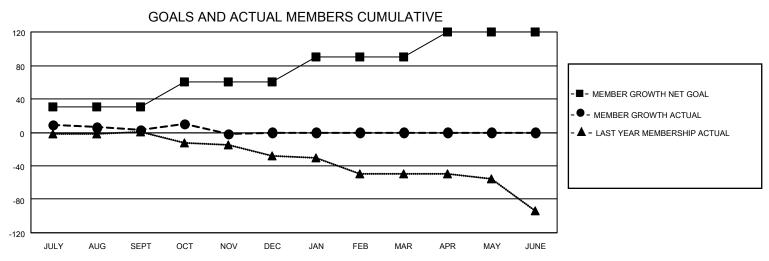

## District 202 M

| Clubs RESULTS FOR 2021-2022 |   |   |   | Members RESULTS FOR 2021-2022 |    |    |    |
|-----------------------------|---|---|---|-------------------------------|----|----|----|
|                             |   |   |   |                               |    |    |    |
| JULY/AUG/SEPT               | 0 | 0 | 1 | JULY/AUG/SEPT                 | 30 | 23 | 19 |
| OCT/NOV/DEC                 | 0 | 0 | 0 | OCT/NOV/DEC                   | 30 | 21 | 23 |
| JAN/FEB/MAR                 | 0 | 0 | 0 | JAN/FEB/MAR                   | 30 | 0  | 0  |
| APR/MAY/JUNE                | 0 | 0 | 0 | APR/MAY/JUNE                  | 30 | 0  | 0  |